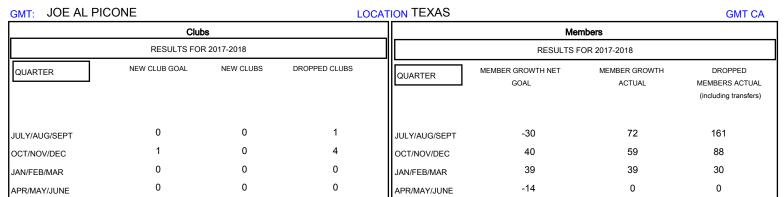

## District 2 X1

Results as of: 01/31/2018

| DROPPED CLUBS: 5  DROPPED MEMBERS |     | 36 CLUBS OF 62 ADDED 1 OR MORE NEW MEMBERS | GENDER DISTRIBUTION  MALE 1,173 (67.38%)  FEMALE 568 (32.62%)  Women Percentage Fiscal Year Goal: 40% |     |
|-----------------------------------|-----|--------------------------------------------|-------------------------------------------------------------------------------------------------------|-----|
| DECEASED                          | 13  | CLICK HERE FOR CUMULATIVE  MEMBERSHIP DATA | TOTAL FAMILY UNIT MEMBERS                                                                             | 291 |
| CLUB CANCELLED                    | 18  |                                            | 15                                                                                                    |     |
| OTHER                             | 248 |                                            | FAMILY MEMBERS PAYING HALF DUES                                                                       | 151 |
| TOTAL                             | 279 |                                            |                                                                                                       |     |