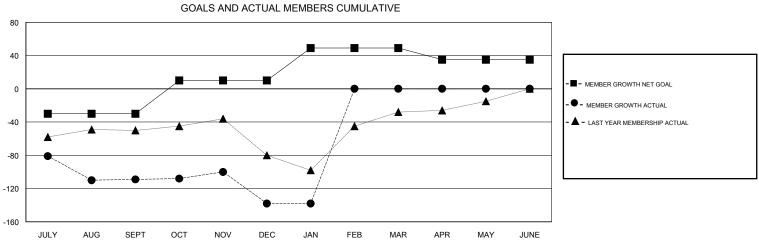

## District 2 X1

Results as of: 01/31/2018

| DROPPED CLUBS: 5  DROPPED MEMBERS |     | 36 CLUBS OF 62 ADDED 1 OR MORE NEW MEMBERS | GENDER DISTRIBUTION  MALE 1,173 (67.38%)  FEMALE 568 (32.62%)  Women Percentage Fiscal Year Goal: 40% |     |
|-----------------------------------|-----|--------------------------------------------|-------------------------------------------------------------------------------------------------------|-----|
| DECEASED                          | 13  | CLICK HERE FOR CUMULATIVE  MEMBERSHIP DATA | TOTAL FAMILY UNIT MEMBERS                                                                             | 291 |
| CLUB CANCELLED                    | 18  |                                            | 15                                                                                                    |     |
| OTHER                             | 248 |                                            | FAMILY MEMBERS PAYING HALF DUES                                                                       | 151 |
| TOTAL                             | 279 |                                            |                                                                                                       |     |