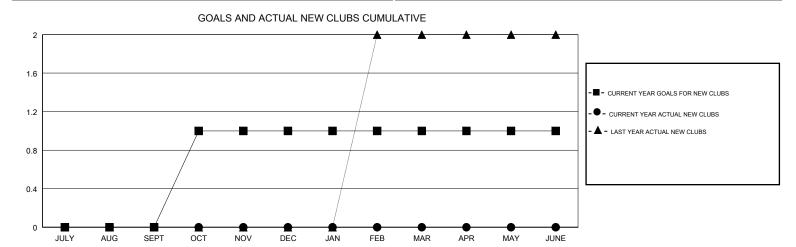

## District 2 X1

Results as of: 01/31/2018

| DROPPED CLUBS: 5  DROPPED MEMBERS |     | 36 CLUBS OF 62 ADDED 1 OR MORE NEW MEMBERS | GENDER DISTRIBUTION  MALE 1,173 (67.38%)  FEMALE 568 (32.62%)  Women Percentage Fiscal Year Goal: 40% |     |
|-----------------------------------|-----|--------------------------------------------|-------------------------------------------------------------------------------------------------------|-----|
| DECEASED                          | 13  | CLICK HERE FOR CUMULATIVE  MEMBERSHIP DATA | TOTAL FAMILY UNIT MEMBERS                                                                             | 291 |
| CLUB CANCELLED                    | 18  |                                            | 15                                                                                                    |     |
| OTHER                             | 248 |                                            | FAMILY MEMBERS PAYING HALF DUES                                                                       | 151 |
| TOTAL                             | 279 |                                            |                                                                                                       |     |